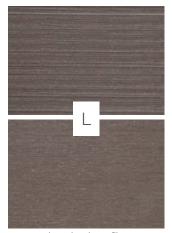

## **GAMRAT TERRACE BOARD**

Gamrat terrace board made of wood composite is a modern product, perfectly imitating wood, which perfectly blends into the surroundings of modern and traditional houses and works great as a building material for arranging a terrace, a bridge, a balcony, promenade or pool edges, etc. This revelational product is a combination of nature and modernity, and thus the properties of highly selected wood flour with the properties of PVC plastics.

Terraces made of Gamrat composite boards create a dream floor that will meet the expectations of even the most demanding customers. Its natural appearance, harmonizing with the surroundings, invites you to paying a visit and frequent outdoor meetings. Thanks to the available colours and unique surface structures, giving the boards the appearance of wood, the design possibilities of the GAMRAT composite boards are endless - regardless of the size or shape of a terrace.