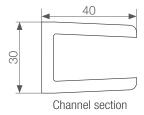

## SPECIFICATIONS, TYPES

Dimensions elements (mm)

<sup>\* -</sup> possibility of producing different dimensions only after earlier arrangements

During the first period of use, composite profiles are seasoned under the influence of external conditions. Their colour stabilizes after a few months reaching its final saturation. It does not affect their durability and it is not a defect of the product.

brushed profile

Channel section not brushed / brushed: dark brown and graphite

Universal profile WPC massive not brushed / brushed vertical / horizontal: dark brown and graphite

<sup>\* -</sup> Non brushed decking board after seasoning becomes tarnish and it can looks like brushed decking board.