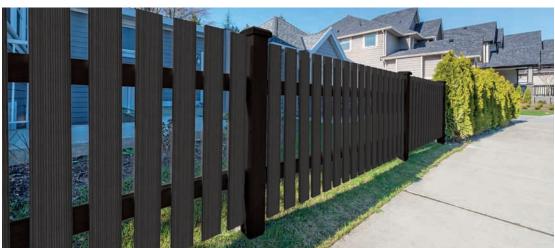

#### Universal profile WPC - fance

Initially wood or metal fences may be cheaper, but over time they become more expensive than WPC fences because they require frequent repairs and maintenance.

Thanks to the endless possibilities of WPC profiles, the fence becomes something more than a perimeter, a dividing line. It also becomes an element of the project that emphasizes and beautifies the open spaces or special areas. Gamrat fences perfectly match the current trends in construction. The simplicity and elegance of the fence perfectly harmonize with the modern architecture of houses.