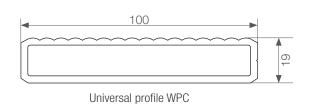

## SPECIFICATIONS, TYPES

Dimensions elements (mm)

<sup>\* -</sup> possibility of producing different dimensions only after earlier arrangements

During the first period of use, composite profiles are seasoned under the influence of external conditions. Their colour stabilizes after a few months reaching its final saturation. It does not affect their durability and it is not a defect of the product.

brushed profile

Channel section not brushed / brushed: dark brown and graphite

Universal profile WPC massive not brushed / brushed vertical / horizontal: dark brown and graphite

<sup>\* -</sup> Non brushed decking board after seasoning becomes tarnish and it can looks like brushed decking board.