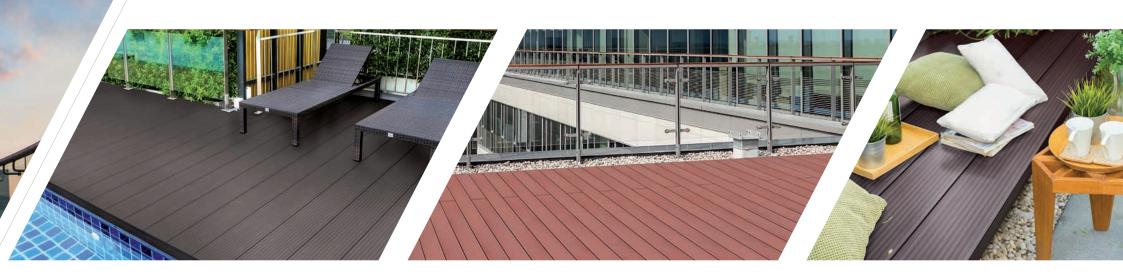

Terraces made of Gamrat composite boards create a dream floor that will meet the expectations of even the most demanding customers. Its natural appearance, harmonizing with the surroundings, invites you to paying a visit and frequent outdoor meetings. Thanks to the available colours and unique surface structures, giving the boards the appearance of wood, the design possibilities of the GAMRAT composite boards are endless - regardless of the size or shape of a terrace.