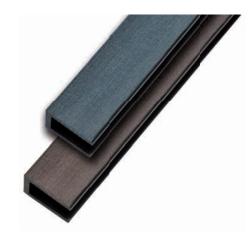

## **UNIVERSAL PROFILES WPC GAMRAT**

In 2018, Gamrat's novelty is WPC profiles, which are designed to highlight the pleasure of open space, while providing freedom of easy care, long-lasting beauty and exceptional durability. In combination with Gamrat terrace boards, they make it easy to prepare arrangements in the same style. Universal composite profiles are available a variety of sizes, colours and patterns, ensuring a clean and comfortable look of your surroundings.

Gamrat WPC profiles have been designed to match, contrast and interact with other external elements of the house. The manufacturing technique of composite profiles gives a product that is strong, does not decay, corrode, splinter and, most importantly, does not need painting.