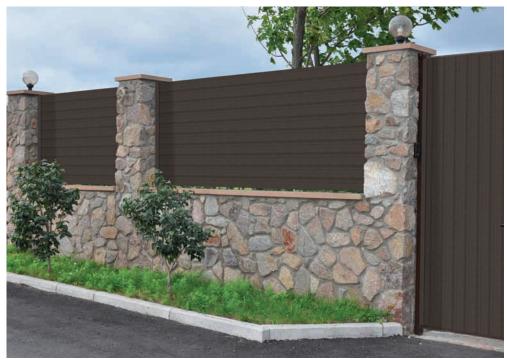

#### Universal profile WPC - fance

Initially wood or metal fences may be cheaper, but over time they become more expensive than WPC fences because they require frequent repairs and maintenance.

Thanks to the endless possibilities of WPC profiles, the fence becomes something more than a perimeter, a dividing line. It also becomes an element of the project that emphasizes and beautifies the open spaces or special areas. Gamrat fences perfectly match the current trends in construction. The simplicity and elegance of the fence perfectly harmonize with the modern architecture of houses.