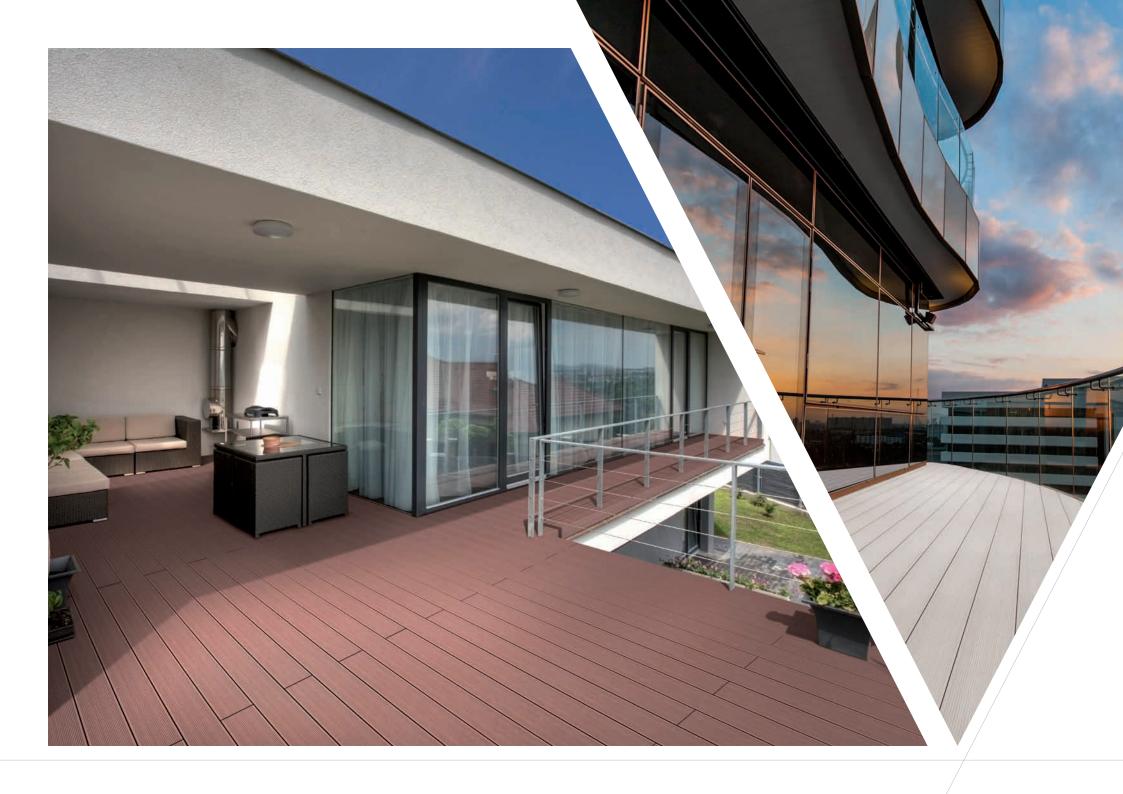

## **GAMRAT TERRACE BOARD**

Gamrat terrace board made of wood composite is a modern product, perfectly imitating wood, which perfectly blends into the surroundings of modern and traditional houses and works great as a building material for arranging a terrace, a bridge, a balcony, promenade or pool edges, etc. This revelational product is a combination of nature and modernity, and thus the properties of highly selected wood flour with the properties of PVC plastics.

Terraces made of Gamrat composite boards create a dream floor that will meet the expectations of even the most demanding customers. Its natural appearance, harmonizing with the surroundings, invites you to paying a visit and frequent outdoor meetings. Thanks to the available colours and unique surface structures, giving the boards the appearance of wood, the design possibilities of the GAMRAT composite boards are endless - regardless of the size or shape of a terrace.