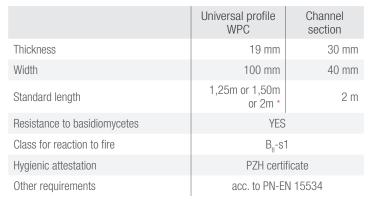

## SPECIFICATIONS, TYPES

Dimensions elements (mm)

<sup>\* -</sup> possibility of producing different dimensions only after earlier arrangements

During the first period of use, composite profiles are seasoned under the influence of external conditions. Their colour stabilizes after a few months reaching its final saturation. It does not affect their durability and it is not a defect of the product.