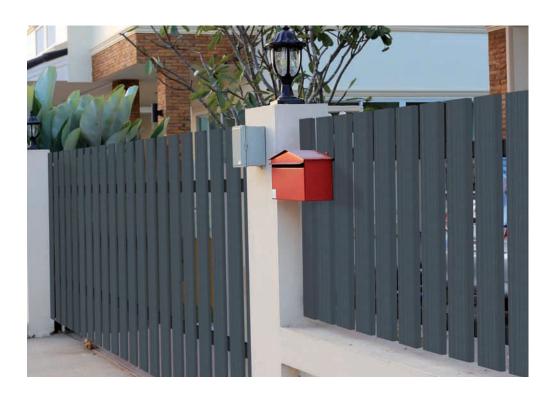

#### Universal profile WPC - fance

Initially wood or metal fences may be cheaper, but over time they become more expensive than WPC fences because they require frequent repairs and maintenance.

Thanks to the endless possibilities of WPC profiles, the fence becomes something more than a perimeter, a dividing line. It also becomes an element of the project that emphasizes and beautifies the open spaces or special areas. Gamrat fences perfectly match the current trends in construction. The simplicity and elegance of the fence perfectly harmonize with the modern architecture of houses.

# WITH WPC GAMRAT POLICIES, YOUR CREATIVE POSSIBILITIES ARE ALWAYS OPEN