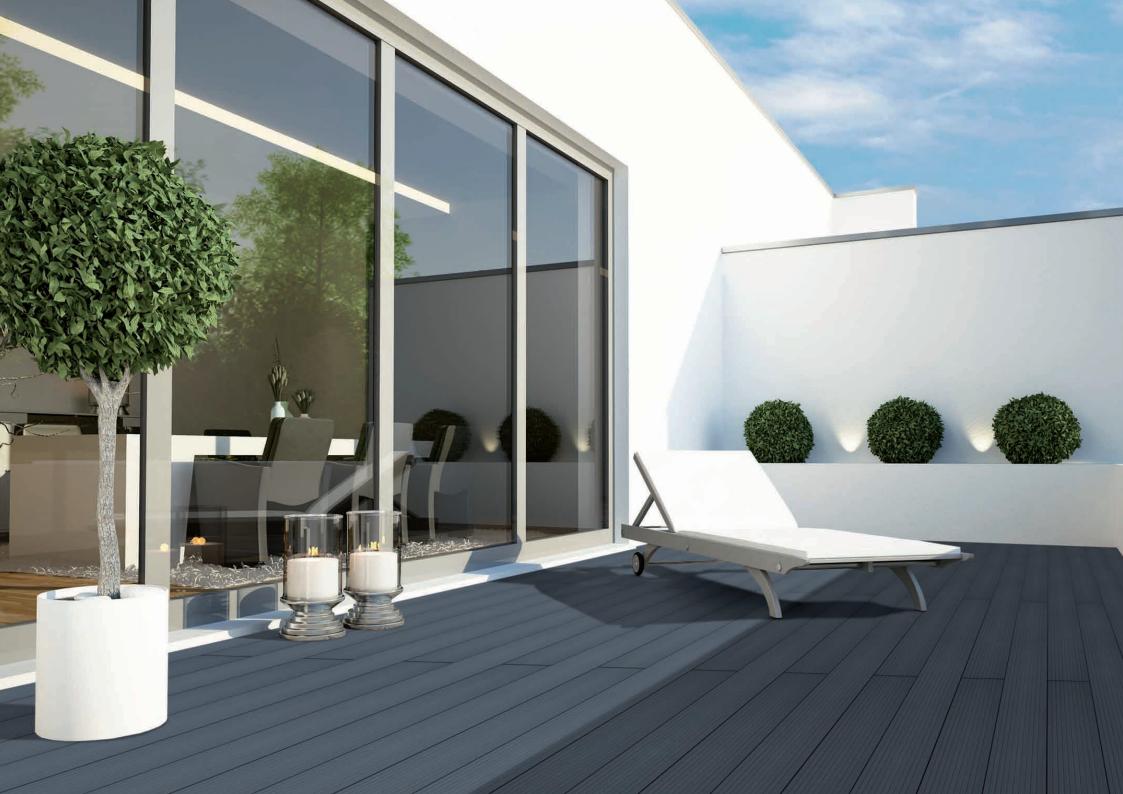

Terraces made of Gamrat composite boards create a dream floor that will meet the expectations of even the most demanding customers. Its natural appearance, harmonizing with the surroundings, invites you to paying a visit and frequent outdoor meetings. Thanks to the available colours and unique surface structures, giving the boards the appearance of wood, the design possibilities of the GAMRAT composite boards are endless - regardless of the size or shape of a terrace.

The maintenance of the composite board is very simple and does not require complicated maintenance activities - snow, rain and sun are not harmful to it. Thanks to these features, for years we can enjoy the invariability of the form and aesthetics of our terrace. The product was created for people who appreciate comfort, elegance of workmanship and comfort of use for many years.