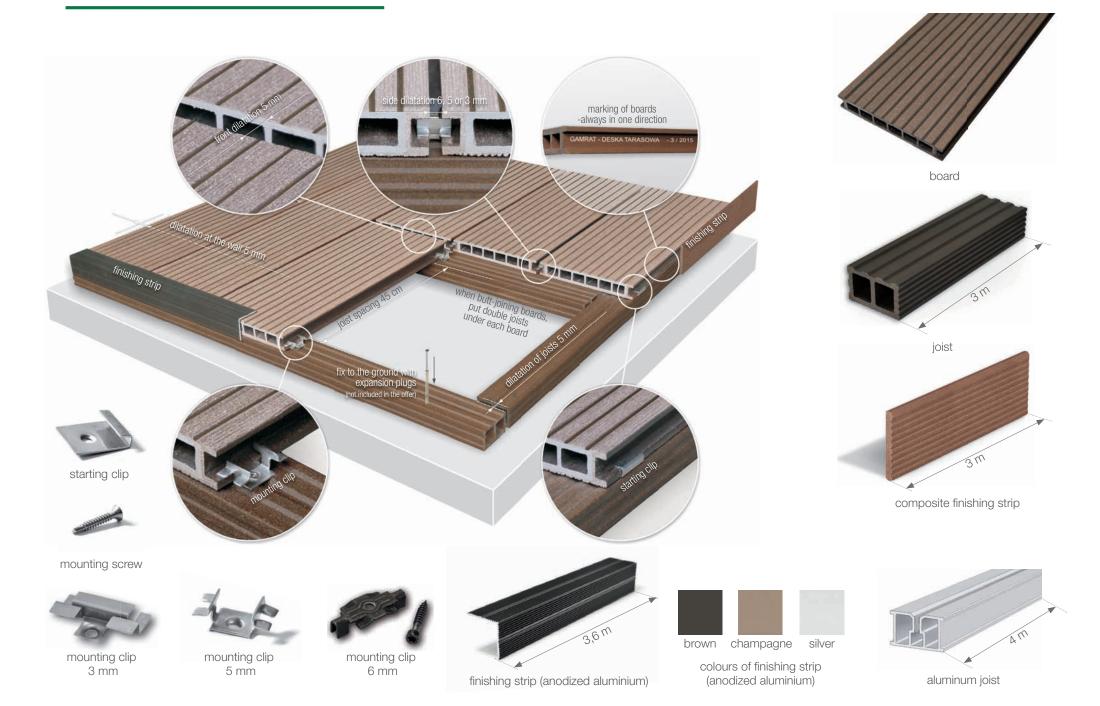

## **ASSEMBLY SET AND SCHEME**

During the first period of use, composite profiles are seasoned under the influence of external conditions. Their colour stabilizes after a few months reaching its final saturation. It does not affect their durability and it is not a defect of the product. In order to achieve a natural effect, the boards should be mixed before installation, bearing in mind the direction of brushing.

\* - Non brushed decking board after seasoning becomes tarnish and it can looks like brushed decking board.

The photos of the products in the catalogue are illustrative and may be slightly different from the products on sale.