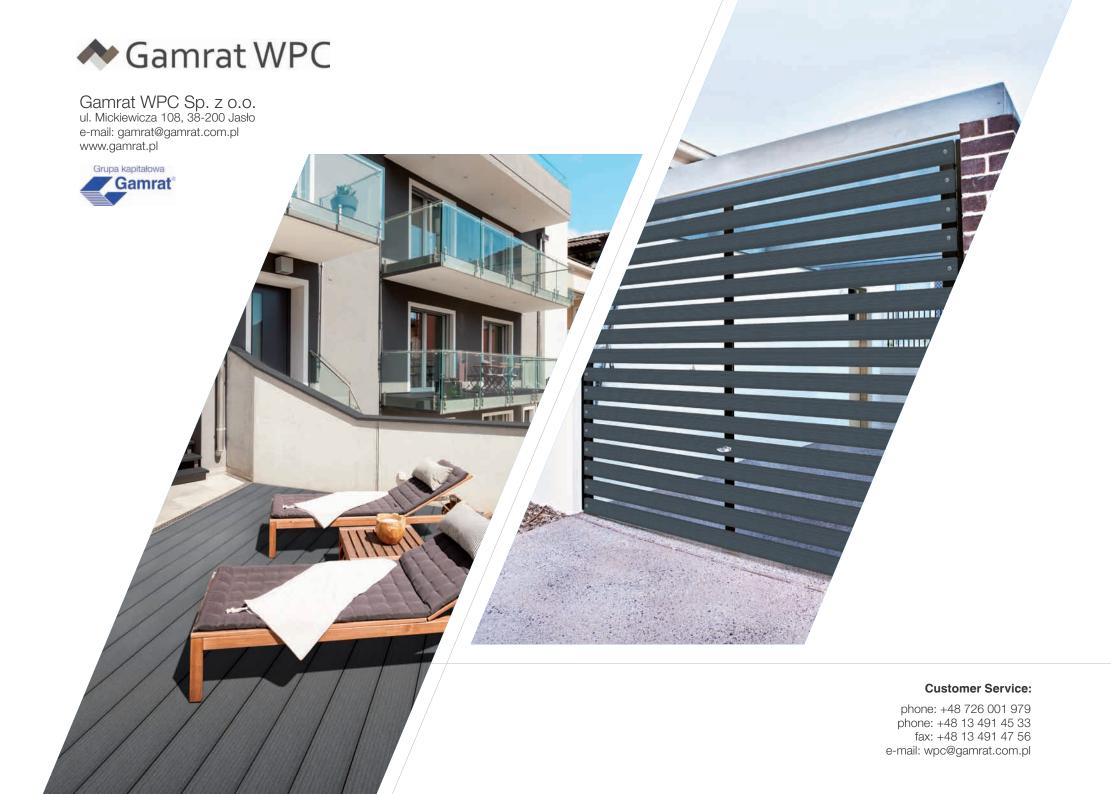

Terraces made of Gamrat composite boards create a dream floor that will meet the expectations of even the most demanding customers. Its natural appearance, harmonizing with the surroundings, invites you to paying a visit and frequent outdoor meetings. Thanks to the available colours and unique surface structures, giving the boards the appearance of wood, the design possibilities of the GAMRAT composite boards are endless - regardless of the size or shape of a terrace.

#### Universal profile WPC - fance

Initially wood or metal fences may be cheaper, but over time they become more expensive than WPC fences because they require frequent repairs and maintenance.

Thanks to the endless possibilities of WPC profiles, the fence becomes something more than a perimeter, a dividing line. It also becomes an element of the project that emphasizes and beautifies the open spaces or special areas. Gamrat fences perfectly match the current trends in construction. The simplicity and elegance of the fence perfectly harmonize with the modern architecture of houses.