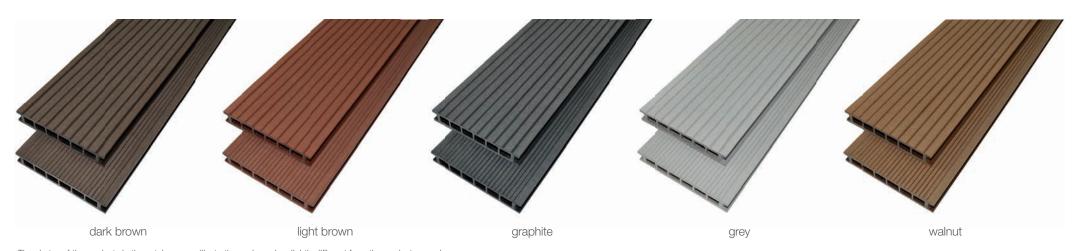

Terraces made of Gamrat composite boards create a dream floor that will meet the expectations of even the most demanding customers. Its natural appearance, harmonizing with the surroundings, invites you to paying a visit and frequent outdoor meetings. Thanks to the available colours and unique surface structures, giving the boards the appearance of wood, the design possibilities of the GAMRAT composite boards are endless - regardless of the size or shape of a terrace.

## **ASSEMBLY SET AND SCHEME**

During the first period of use, composite profiles are seasoned under the influence of external conditions. Their colour stabilizes after a few months reaching its final saturation. It does not affect their durability and it is not a defect of the product. In order to achieve a natural effect, the boards should be mixed before installation, bearing in mind the direction of brushing.

\* - Non brushed decking board after seasoning becomes tarnish and it can looks like brushed decking board.

The photos of the products in the catalogue are illustrative and may be slightly different from the products on sale.