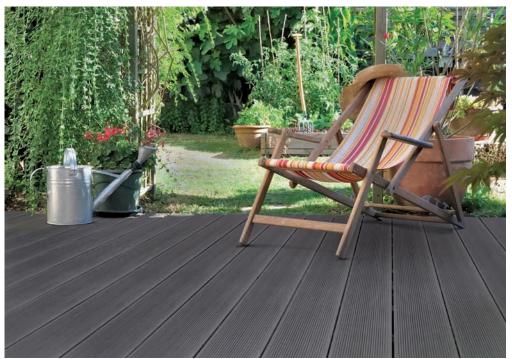

Terraces made of Gamrat composite boards create a dream floor that will meet the expectations of even the most demanding customers. Its natural appearance, harmonizing with the surroundings, invites you to paying a visit and frequent outdoor meetings. Thanks to the available colours and unique surface structures, giving the boards the appearance of wood, the design possibilities of the GAMRAT composite boards are endless - regardless of the size or shape of a terrace.

The maintenance of the composite board is very simple and does not require complicated maintenance activities - snow, rain and sun are not harmful to it. Thanks to these features, for years we can enjoy the invariability of the form and aesthetics of our terrace. The product was created for people who appreciate comfort, elegance of workmanship and comfort of use for many years.