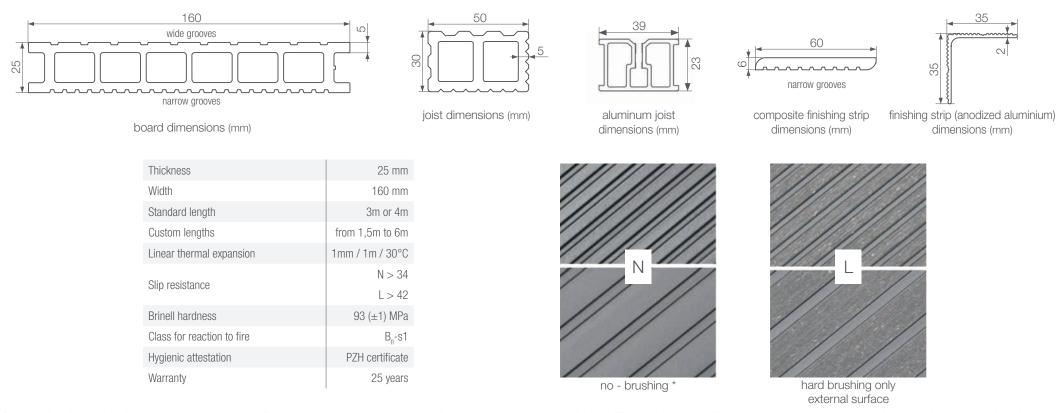

## SPECIFICATIONS, TYPES

Dimensions elements (mm)

<sup>\* -</sup> possibility of producing different dimensions only after earlier arrangements

During the first period of use, composite profiles are seasoned under the influence of external conditions. Their colour stabilizes after a few months reaching its final saturation. It does not affect their durability and it is not a defect of the product.

25-year warranty

made of selected wood

no need for maintenance and painting

minimal expansion

product's eco-friendliness

aesthetic appearance of terrace

resistance to fungi and lichens

resistance to low and high temperatures

co-extrusion

non-slip surface

non-flammable - Bf-S1 class for reaction to fire